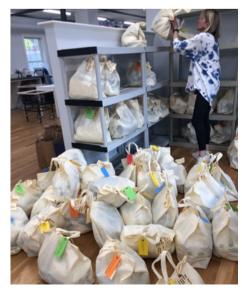

## Emergency Clothing Kit Contents

Each kit contains the following clothing for a man or woman in one size (S, M, L, XL, XXL). We prefer neutral colored reusable bags (see photos below). Please be sure to label your bags by size and gender identity.