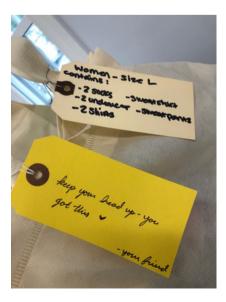

## Emergency Clothing Kit Contents

Each kit contains the following clothing for a man or woman in one size (S, M, L, XL, XXL). We prefer neutral colored reusable bags (see photos below). Please be sure to label your bags by size and gender identity.

## **Women's Kit Contents:**

- 2 pairs of socks
- <u>2 pairs of underwear</u>
- 2 T-shirts
- <u>1 pair of sweatpants</u>
- <u>1 sweatshirt</u>

Please note: All Emergency Clothing Kit contents must be brand new.